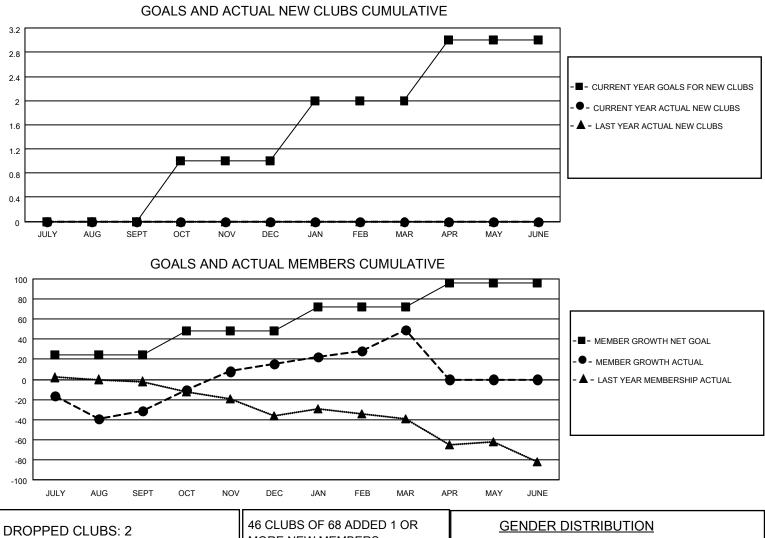

## LOCATION TEXAS

District 2 S4

Results as of: 3/31/2022

| Clubs                 |               |           |               | Members               |                        |                         |                                                    |
|-----------------------|---------------|-----------|---------------|-----------------------|------------------------|-------------------------|----------------------------------------------------|
| RESULTS FOR 2021-2022 |               |           |               | RESULTS FOR 2021-2022 |                        |                         |                                                    |
| QUARTER               | NEW CLUB GOAL | NEW CLUBS | DROPPED CLUBS | QUARTER               | BER GROWTH NET<br>GOAL | MEMBER GROWTH<br>ACTUAL | DROPPED<br>MEMBERS ACTUAL<br>(including transfers) |
| JULY/AUG/SEPT         | 0             | 0         | 2             | JULY/AUG/SEPT         | 24                     | 81                      | 99                                                 |
| OCT/NOV/DEC           | 1             | 0         | 0             | OCT/NOV/DEC           | 24                     | 88                      | 36                                                 |
| JAN/FEB/MAR           | 1             | 0         | 0             | JAN/FEB/MAR           | 24                     | 72                      | 31                                                 |
| APR/MAY/JUNE          | 1             | 0         | 0             | APR/MAY/JUNE          | 24                     | 0                       | 0                                                  |

| DROPPED CLUBS: 2 |     | 46 CLUBS OF 68 ADDED 1 OR<br>MORE NEW MEMBERS | GENDER DISTRIBUTION                 |                |  |
|------------------|-----|-----------------------------------------------|-------------------------------------|----------------|--|
|                  |     | MORE NEW MEMBERS                              | MALE                                | 1,079 (56.29%) |  |
|                  |     |                                               | FEMALE                              | 838 (43.71%)   |  |
| DROPPED MEMBERS  |     |                                               | NON BINARY                          | 0 (0.00%)      |  |
| DECEMPED         | 13  |                                               | PREFER NOT TO ANSWER                | 0 (0.00%)      |  |
| DECEASED         |     |                                               |                                     |                |  |
| CLUB CANCELLED   | 0   | CLICK HERE FOR CUMULATIVE                     | TOTAL FAMILY UNIT MEMBERS           | 351            |  |
| OTHER            | 153 | MEMBERSHIP DATA                               |                                     |                |  |
| TOTAL 166        |     |                                               | FAMILY MEMBERS PAYING HALF DUES 179 |                |  |
|                  |     |                                               |                                     |                |  |
|                  |     | li-                                           |                                     |                |  |